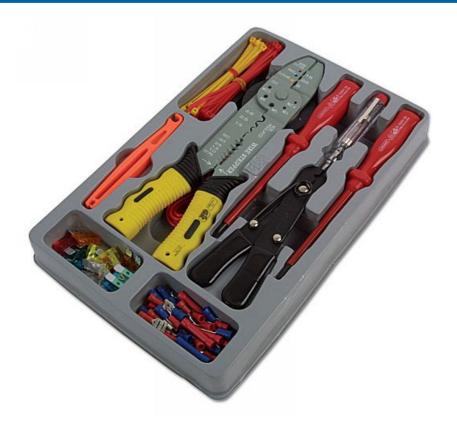

## **Electrical Repair Crimping Kit**

A comprehensive set of crimping and testing tools, for most 24v and 12v automotive electrical repairs. Includes insulated circuit tester, crimping tool, wire cutter, fuse puller, Phillips Ph1 and Flat 4mm screwdrivers. The set also includes commonly used consumables, insulating tape, cable ties, fuses, heat shrink tubes, primary wire and insulated terminals. Everything needed for automotive electrical repair in one kit, presented in a tray for convenient drawer storage.

## **Additional Information**

- Tool set designed for 24v and 12V automotive electrical repairs.
- · Automotive 220mm crimping tool, 130mm wire cutter, fuse puller.
- 120/240v circuit tester.
- 2 x 100mm insulated screwdrivers: Phillips Ph1, Flat 4mm.
- Consumable items include: 1 x insulating tape, 40 x 2.5 x 100mm cable ties, 12 x automotive fuses, 5 x heat shrink tubes, 1 x 1.5m primary wire, 50 x insulated terminals.